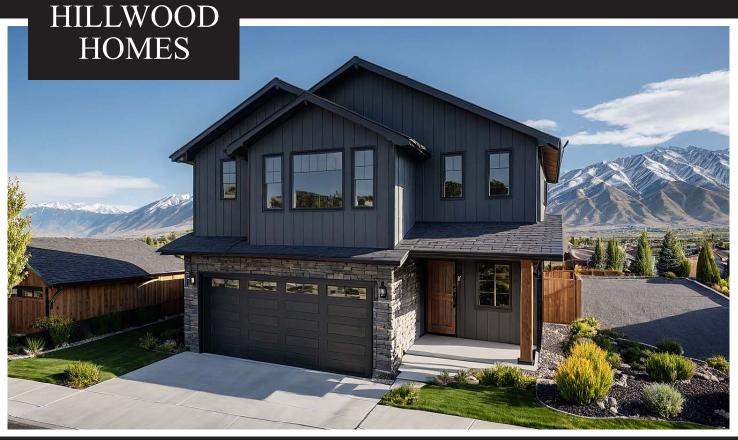

## **MAPLE PLAN**

3 - 5 BEDROOMS | 2.5 - 3.5 BATHROOMS | 2 - 4 CAR GARAGE 2,630 FINISHED SQ. FT. | 3,800 TOTAL SQ. FT.

## HOME FEATURES

- Primary Bedroom on Main Floor
- Open Kitchen and Living Room
- Kitchen Island
- Master Bedroom Walk-in Closet
- Mud and Laundry Room off Garage
- 9' Ceilings on Main Floor and Basement
- 8' Doors on Main Floor
- Quartz Countetops in Kitchen and Bathrooms

- Tile Flooring in Bathroom and Laundry
- Moen Gibson Chrome plumbing fixtures
- Stainless Steel Whirlpool Appliances
- Energy Saving Low-E Dual Glazed White Vinyl Windows
- Full Front Yard Landscaping with Automatic
  Sprinkler System