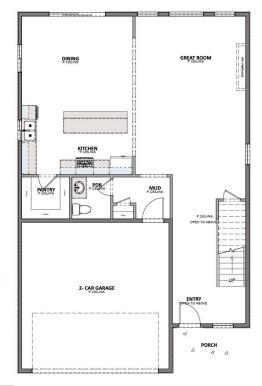

MAIN FLOOR Approx 1,170 Sq. Ft.

OPTIONAL FINISHED BASEMENT Approx 1,170 Sq. Ft.

**UPPER FLOOR**Approx 1,460 Sq. Ft.