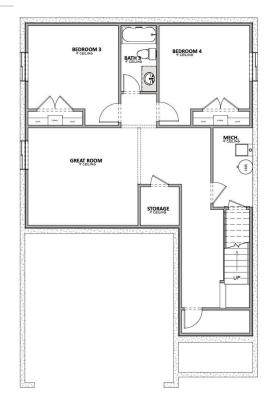

MAIN FLOOR Approx 1,170 Sq. Ft.

OPTIONAL FINISHED BASEMENT Approx 1,170 Sq. Ft.

**UPPER FLOOR**Approx 1,460 Sq. Ft.