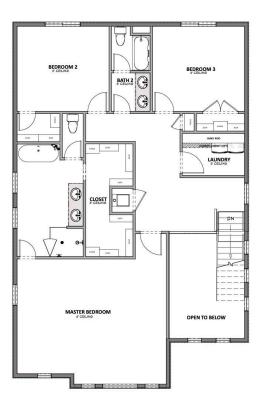

MAIN FLOOR Approx 1,170 Sq. Ft.

OPTIONAL FINISHED BASEMENT Approx 1,170 Sq. Ft.

**UPPER FLOOR**Approx 1,460 Sq. Ft.