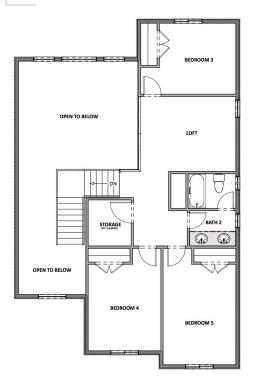

- Kitchen Island
- Master Bedroom Walk-in Closet
- Mud and Laundry Room off Garage
- 9' Ceilings on Main Floor and Basement
- 8' Doors on Main Floor
- Quartz Countetops in Kitchen and Bathrooms

- Tile Flooring in Bathroom and Laundry
- Moen Gibson Chrome plumbing fixtures
- Stainless Steel Whirlpool Appliances
- Energy Saving Low-E Dual Glazed White Vinyl Windows
- Full Front Yard Landscaping with Automatic
  Sprinkler System

Hillwood Homes reserves the right to change floor plans, features, elevations, prices, materials and specification at any time. All square footages and measurements are approximate, Renderings are for marketing purposes only and may not reflect the finished product. Please talk to your sales Agent for more information.





**UPPER FLOOR** Approx 888 Sq. Ft**.** 



## Hillwood Homes Sales | 385.275.3133

HillwoodHomes.com