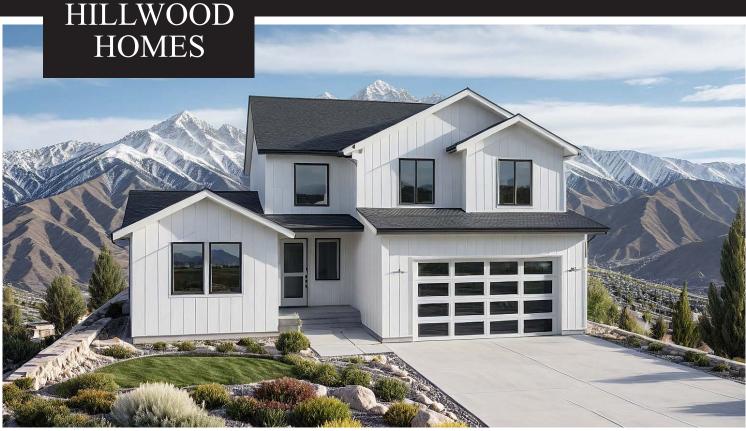

## HAZEL PLAN

4 - 7 BEDROOMS | 2.5 - 3.5 BATHROOMS | 2 - 4 CAR GARAGE 2,588 FINISHED SQ. FT. | 4,288 TOTAL SQ. FT.

## HOME FEATURES

- Primary Bedroom on Main Floor
- Open Kitchen and Living Room
- Kitchen Island
- Master Bedroom Walk-in Closet
- Mud and Laundry Room off Garage
- 9' Ceilings on Main Floor and Basement
- 8' Doors on Main Floor
- Quartz Countetops in Kitchen and Bathrooms

- Tile Flooring in Bathroom and Laundry
- Moen Gibson Chrome plumbing fixtures
- Stainless Steel Whirlpool Appliances
- Energy Saving Low-E Dual Glazed White Vinyl Windows
- Full Front Yard Landscaping with Automatic
  Sprinkler System