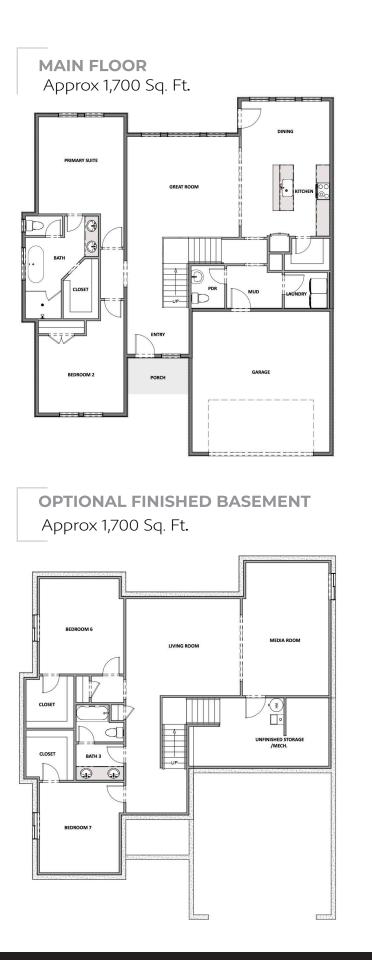

## HAZEL PLAN

4 - 7 BEDROOMS | 2.5 - 3.5 BATHROOMS | 2 - 4 CAR GARAGE 2,588 FINISHED SQ. FT. | 4,288 TOTAL SQ. FT.

## HOME FEATURES

- Primary Bedroom on Main Floor
- Open Kitchen and Living Room
- Kitchen Island
- Master Bedroom Walk-in Closet
- Mud and Laundry Room off Garage
- 9' Ceilings on Main Floor and Basement
- 8' Doors on Main Floor
- Quartz Countetops in Kitchen and Bathrooms

- Tile Flooring in Bathroom and Laundry
- Moen Gibson Chrome plumbing fixtures
- Stainless Steel Whirlpool Appliances
- Energy Saving Low-E Dual Glazed White Vinyl Windows
- Full Front Yard Landscaping with Automatic
  Sprinkler System

**UPPER FLOOR** Approx 888 Sq. Ft**.** 