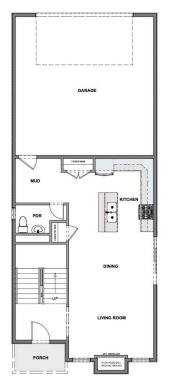

## **DOUGLAS VILLA PLAN**





3 - 4 BEDROOMS | 2.5 - 3.5 BATHROOMS | 2 - 4 CAR GARAGE 2,148 FINISHED SQ. FT. | 2,946 TOTAL SQ. FT.

## HOME FEATURES

- Primary Bedroom on Main Floor
- Open Kitchen and Living Room
- Kitchen Island
- Master Bedroom Walk-in Closet
- Mud and Laundry Room off Garage
- 9' Ceilings on Main Floor and Basement
- 8' Doors on Main Floor
- Quartz Countetops in Kitchen and Bathrooms

- Tile Flooring in Bathroom and Laundry
- Moen Gibson Chrome plumbing fixtures
- Stainless Steel Whirlpool Appliances
- Energy Saving Low-E Dual Glazed White Vinyl Windows
- Full Front Yard Landscaping with Automatic
  Sprinkler System

MAIN FLOOR Approx 798 Sq. Ft.









## **OPTIONAL FINISHED BASEMENT**Approx 798 Sq. Ft.



## **UPPER FLOOR**Approx 1,350 Sq. Ft.