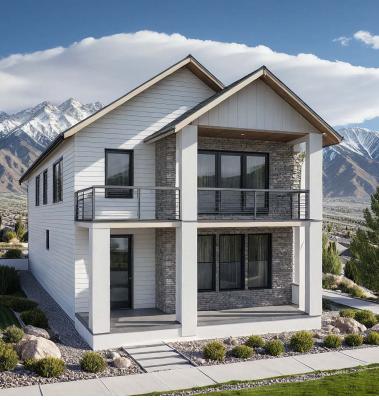

## **DOUGLAS VILLA PLAN**

3 - 4 BEDROOMS | 2.5 - 3.5 BATHROOMS | 2 - 4 CAR GARAGE 2,148 FINISHED SQ. FT. | 2,946 TOTAL SQ. FT.