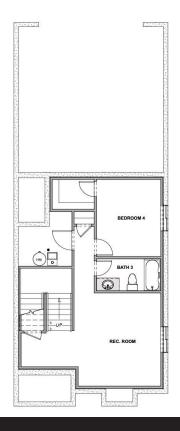

## **DOUGLAS VILLA PLAN**





3 - 4 BEDROOMS | 2.5 - 3.5 BATHROOMS | 2 - 4 CAR GARAGE 2,148 FINISHED SQ. FT. | 2,946 TOTAL SQ. FT.

## HOME FEATURES

- Primary Bedroom on Main Floor
- Open Kitchen and Living Room
- Kitchen Island
- Master Bedroom Walk-in Closet
- Mud and Laundry Room off Garage
- 9' Ceilings on Main Floor and Basement
- 8' Doors on Main Floor
- Quartz Countetops in Kitchen and Bathrooms

- Tile Flooring in Bathroom and Laundry
- Moen Gibson Chrome plumbing fixtures
- Stainless Steel Whirlpool Appliances
- Energy Saving Low-E Dual Glazed White Vinyl Windows
- Full Front Yard Landscaping with Automatic
  Sprinkler System

MAIN FLOOR Approx 798 Sq. Ft.









## **OPTIONAL FINISHED BASEMENT**Approx 798 Sq. Ft.



## **UPPER FLOOR**Approx 1,350 Sq. Ft.