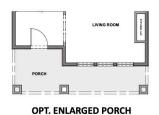

## **DOUGLAS VILLA PLAN**





3 - 4 BEDROOMS | 2.5 - 3.5 BATHROOMS | 2 - 4 CAR GARAGE 2,148 FINISHED SQ. FT. | 2,946 TOTAL SQ. FT.

## HOME FEATURES

- Primary Bedroom on Main Floor
- Open Kitchen and Living Room
- Kitchen Island
- Master Bedroom Walk-in Closet
- Mud and Laundry Room off Garage
- 9' Ceilings on Main Floor and Basement
- 8' Doors on Main Floor
- Quartz Countetops in Kitchen and Bathrooms

- Tile Flooring in Bathroom and Laundry
- Moen Gibson Chrome plumbing fixtures
- Stainless Steel Whirlpool Appliances
- Energy Saving Low-E Dual Glazed White Vinyl Windows
- Full Front Yard Landscaping with Automatic
  Sprinkler System

MAIN FLOOR Approx 798 Sq. Ft.









## **OPTIONAL FINISHED BASEMENT**Approx 798 Sq. Ft.



## **UPPER FLOOR**Approx 1,350 Sq. Ft.