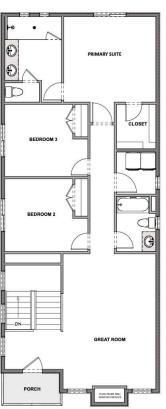

## **DOUGLAS VILLA PLAN**





3 - 4 BEDROOMS | 2.5 - 3.5 BATHROOMS | 2 - 4 CAR GARAGE 2,148 FINISHED SQ. FT. | 2,946 TOTAL SQ. FT.

## HOME FEATURES

- Primary Bedroom on Main Floor
- Open Kitchen and Living Room
- Kitchen Island
- Master Bedroom Walk-in Closet
- Mud and Laundry Room off Garage
- 9' Ceilings on Main Floor and Basement
- 8' Doors on Main Floor
- Quartz Countetops in Kitchen and Bathrooms

- Tile Flooring in Bathroom and Laundry
- Moen Gibson Chrome plumbing fixtures
- Stainless Steel Whirlpool Appliances
- Energy Saving Low-E Dual Glazed White Vinyl Windows
- Full Front Yard Landscaping with Automatic
  Sprinkler System

MAIN FLOOR Approx 798 Sq. Ft.









## **OPTIONAL FINISHED BASEMENT**Approx 798 Sq. Ft.



## **UPPER FLOOR**Approx 1,350 Sq. Ft.