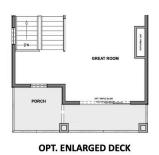

## **DOUGLAS VILLA PLAN**





3 - 4 BEDROOMS | 2.5 - 3.5 BATHROOMS | 2 - 4 CAR GARAGE 2,148 FINISHED SQ. FT. | 2,946 TOTAL SQ. FT.

## HOME FEATURES

- Primary Bedroom on Main Floor
- Open Kitchen and Living Room
- Kitchen Island
- Master Bedroom Walk-in Closet
- Mud and Laundry Room off Garage
- 9' Ceilings on Main Floor and Basement
- 8' Doors on Main Floor
- Quartz Countetops in Kitchen and Bathrooms

- Tile Flooring in Bathroom and Laundry
- Moen Gibson Chrome plumbing fixtures
- Stainless Steel Whirlpool Appliances
- Energy Saving Low-E Dual Glazed White Vinyl Windows
- Full Front Yard Landscaping with Automatic
  Sprinkler System

MAIN FLOOR Approx 798 Sq. Ft.









## **OPTIONAL FINISHED BASEMENT**Approx 798 Sq. Ft.



## **UPPER FLOOR**Approx 1,350 Sq. Ft.