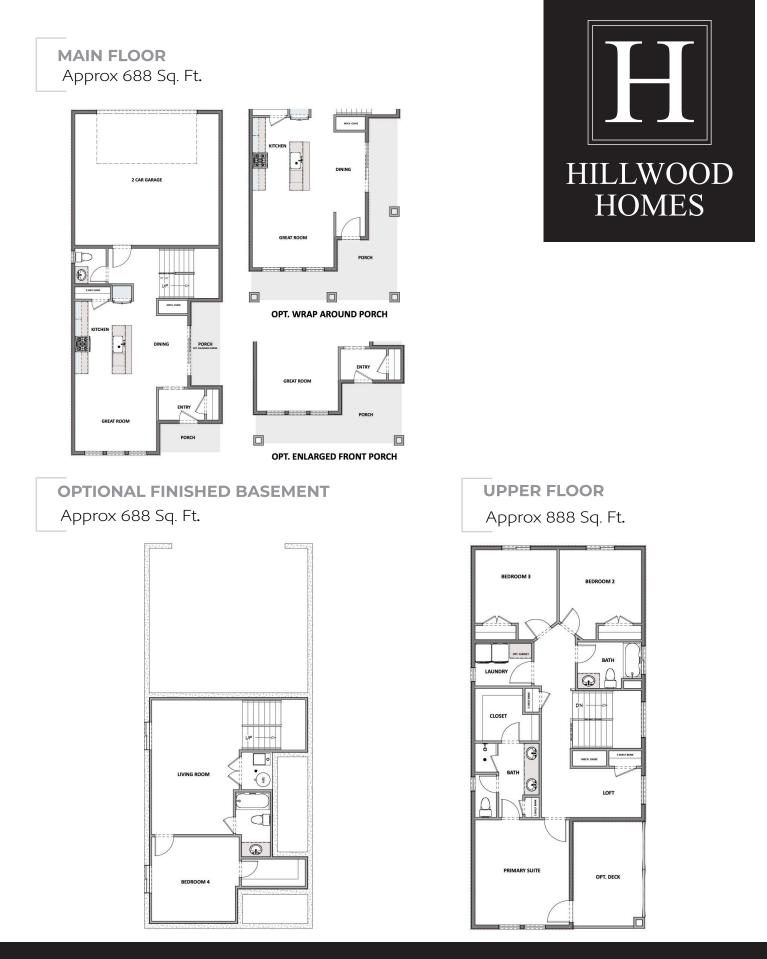

## **COTTONWOOD VILLA PLAN**

HILLWOOD HOMES

3 - 4 BEDROOMS | 2.5 - 3.5 BATHROOMS | 2 - 4 CAR GARAGE 1,735 FINISHED SQ. FT. | 2,423 TOTAL SQ. FT.

## HOME FEATURES

- Primary Bedroom on Main Floor
- Open Kitchen and Living Room
- Kitchen Island
- Master Bedroom Walk-in Closet
- Mud and Laundry Room off Garage
- 9' Ceilings on Main Floor and Basement
- 8' Doors on Main Floor
- Quartz Countetops in Kitchen and Bathrooms

- Tile Flooring in Bathroom and Laundry
- Moen Gibson Chrome plumbing fixtures
- Stainless Steel Whirlpool Appliances
- Energy Saving Low-E Dual Glazed White Vinyl Windows
- Full Front Yard Landscaping with Automatic Sprinkler System