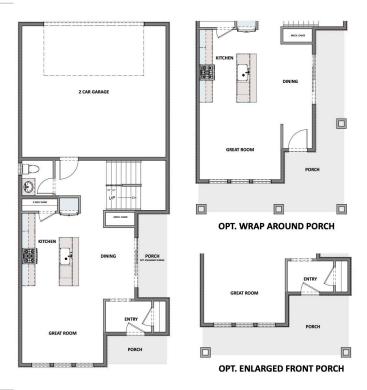

## **COTTONWOOD VILLA PLAN**





3 - 4 BEDROOMS | 2.5 - 3.5 BATHROOMS | 2 - 4 CAR GARAGE 1,576 FINISHED SQ. FT. | 2,264 TOTAL SQ. FT.

## HOME FEATURES

- Primary Bedroom on Main Floor
- Open Kitchen and Living Room
- Kitchen Island
- Master Bedroom Walk-in Closet
- Mud and Laundry Room off Garage
- 9' Ceilings on Main Floor and Basement
- 8' Doors on Main Floor
- Quartz Countetops in Kitchen and Bathrooms

- Tile Flooring in Bathroom and Laundry
- Moen Gibson Chrome plumbing fixtures
- Stainless Steel Whirlpool Appliances
- Energy Saving Low-E Dual Glazed White Vinyl Windows
- Full Front Yard Landscaping with Automatic
   Sprinkler System

MAIN FLOOR
Approx 688 Sq. Ft.





## OPTIONAL FINISHED BASEMENT

Approx 688 Sq. Ft.



## UPPER FLOOR

Approx 888 Sq. Ft.