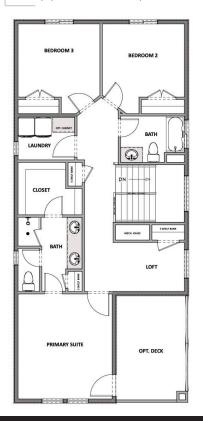

## **COTTONWOOD VILLA PLAN**





3 - 4 BEDROOMS | 2.5 - 3.5 BATHROOMS | 2 - 4 CAR GARAGE 1,576 FINISHED SQ. FT. | 2,264 TOTAL SQ. FT.

## HOME FEATURES

- Primary Bedroom on Main Floor
- Open Kitchen and Living Room
- Kitchen Island
- Master Bedroom Walk-in Closet
- Mud and Laundry Room off Garage
- 9' Ceilings on Main Floor and Basement
- 8' Doors on Main Floor
- Quartz Countetops in Kitchen and Bathrooms

- Tile Flooring in Bathroom and Laundry
- Moen Gibson Chrome plumbing fixtures
- Stainless Steel Whirlpool Appliances
- Energy Saving Low-E Dual Glazed White Vinyl Windows
- Full Front Yard Landscaping with Automatic
   Sprinkler System

MAIN FLOOR
Approx 688 Sq. Ft.





## OPTIONAL FINISHED BASEMENT

Approx 688 Sq. Ft.



## UPPER FLOOR

Approx 888 Sq. Ft.