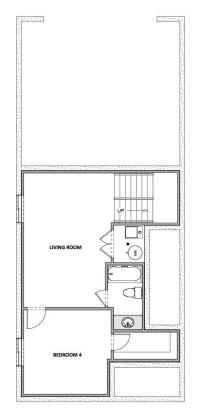

## **COTTONWOOD VILLA PLAN**





3 - 4 BEDROOMS | 2.5 - 3.5 BATHROOMS | 2 - 4 CAR GARAGE 1,576 FINISHED SQ. FT. | 2,264 TOTAL SQ. FT.

## HOME FEATURES

- Primary Bedroom on Main Floor
- Open Kitchen and Living Room
- Kitchen Island
- Master Bedroom Walk-in Closet
- Mud and Laundry Room off Garage
- 9' Ceilings on Main Floor and Basement
- 8' Doors on Main Floor
- Quartz Countetops in Kitchen and Bathrooms

- Tile Flooring in Bathroom and Laundry
- Moen Gibson Chrome plumbing fixtures
- Stainless Steel Whirlpool Appliances
- Energy Saving Low-E Dual Glazed White Vinyl Windows
- Full Front Yard Landscaping with Automatic
   Sprinkler System

MAIN FLOOR
Approx 688 Sq. Ft.





## OPTIONAL FINISHED BASEMENT

Approx 688 Sq. Ft.



## UPPER FLOOR

Approx 888 Sq. Ft.