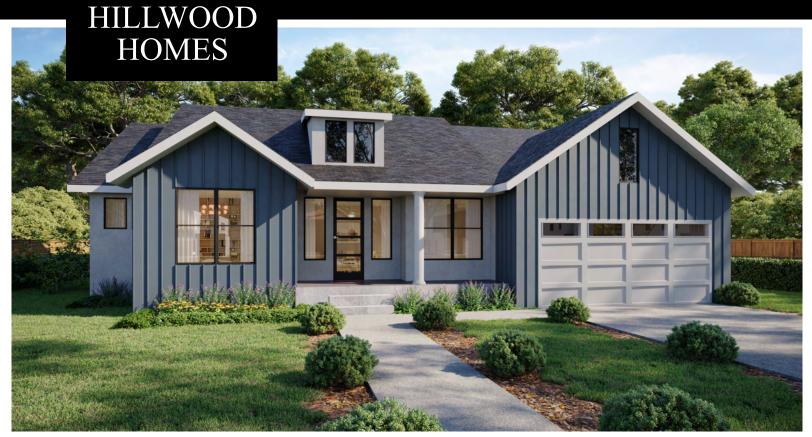

## **WOODLAND PLAN**

2 - 6 BEDROOMS | 1.5 - 4.5 BATHROOMS | 2 - 4 CAR GARAGE 1,978 FINISHED SQ. FT. | 3,956 TOTAL SQ. FT.