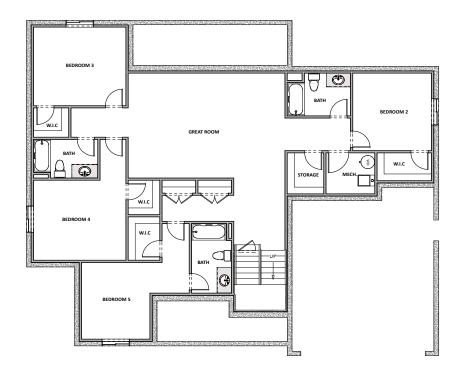

## **WOODLAND PLAN**



2 - 6 BEDROOMS | 1.5 - 4.5 BATHROOMS | 2 - 4 CAR GARAGE 1,978 FINISHED SQ. FT. | 3,956 TOTAL SQ. FT.

## HOME FEATURES

- Primary Bedroom on Main Floor
- Open Kitchen and Living Room
- Kitchen Island
- Master Bedroom Walk-in Closet
- Mud and Laundry Room off Garage
- 9' Ceilings on Main Floor and Basement
- 8' Doors on Main Floor
- Quartz Countetops in Kitchen and Bathrooms

- Tile Flooring in Bathroom and Laundry
- Moen Gibson Chrome plumbing fixtures
- Stainless Steel Whirlpool Appliances
- Energy Saving Low-E Dual Glazed White Vinyl Windows
- Full Front Yard Landscaping with Automatic Sprinkler System

MAIN FLOOR Approx 1,978 Sq. Ft.





FINISHED BASEMENT Approx 1,978 Sq. Ft.