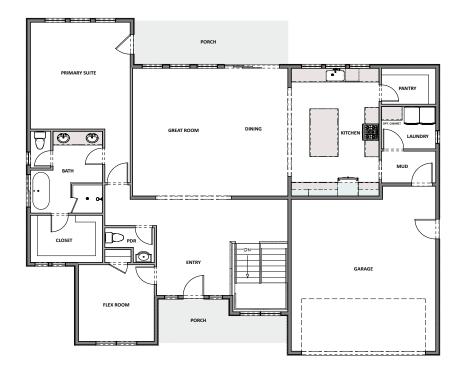

## **WOODLAND PLAN**



2 - 6 BEDROOMS | 1.5 - 4.5 BATHROOMS | 2 - 4 CAR GARAGE 1,978 FINISHED SQ. FT. | 3,956 TOTAL SQ. FT.

## HOME FEATURES

- Primary Bedroom on Main Floor
- Open Kitchen and Living Room
- Kitchen Island
- Master Bedroom Walk-in Closet
- Mud and Laundry Room off Garage
- 9' Ceilings on Main Floor and Basement
- 8' Doors on Main Floor
- Quartz Countetops in Kitchen and Bathrooms

- Tile Flooring in Bathroom and Laundry
- Moen Gibson Chrome plumbing fixtures
- Stainless Steel Whirlpool Appliances
- Energy Saving Low-E Dual Glazed White Vinyl Windows
- Full Front Yard Landscaping with Automatic Sprinkler System

MAIN FLOOR Approx 1,978 Sq. Ft.





FINISHED BASEMENT Approx 1,978 Sq. Ft.