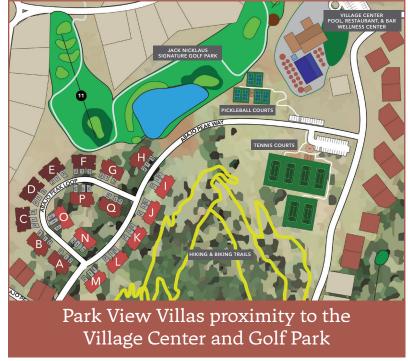

Located just steps away from our Jack Nicklaus Signature Golf Park and Village Center, the Villas are within walking distance to the pool, restaurant, six tennis courts, six pickleball courts, hiking and biking trails, and our award-winning, state-of-the-art Wellness Center.