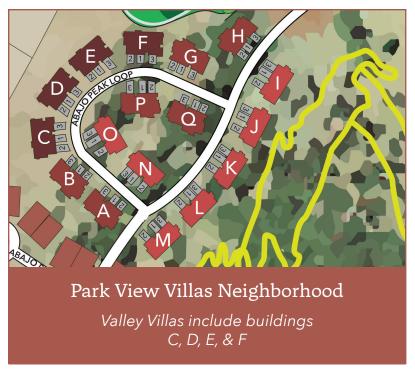

## Park View Villas Signature Neighborhood

### VALLEY VILLA

The Snowberry | The Poppy | The Yarrow

Park View Villas, a Red Ledges Signature Neighborhood built by Hillwood Homes, features nine unique floorplans perfect for a full time residence, or a home away from home. These townhomes have been designed to highlight the unique landscape of the redrocks, breathtaking views, and coveted mountain lifestyle.

# Neighborhood at a Glance

3 - 4 Bedrooms | 2.5 - 4.5 Bathrooms

2,155 - 3,011 Sq. Ft.

17 Buildings | 51 Total Residences

Two-Car Garages

Built by:

Illwood Homes