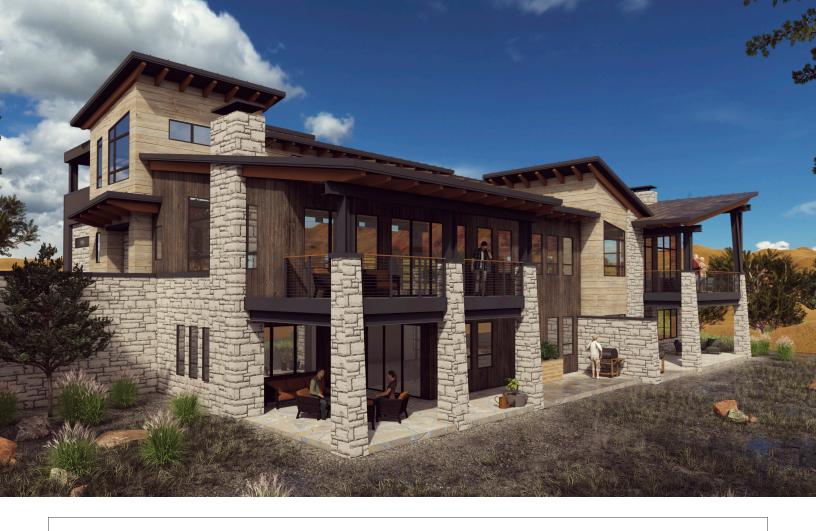

### VALLEY VILLA

The Snowberry | The Poppy | The Yarrow

Park View Villas, a Red Ledges Signature Neighborhood built by Hillwood Homes, features nine unique floorplans perfect for a full time residence, or a home away from home. These townhomes have been designed to highlight the unique landscape of the redrocks, breathtaking views, and coveted mountain lifestyle.

### Upper Level

Right Elevation

Left Elevation

Rear Elevation

Front Elevation

Images provided are solely for illustrative purposes and may not accurately represent the final construction of the home. Floor plans, property features, and finishes may vary based upon plans and specifications and are not guaranteed. Layout and finishes for completed construction may vary from those contained in the renderings and plans. The specific features, floor plans, square footage, dimensions and design elements in the home are subject to change or substitution at the discretion of the Seller until such time as a final purchase contract is entered into between a buyer and seller.