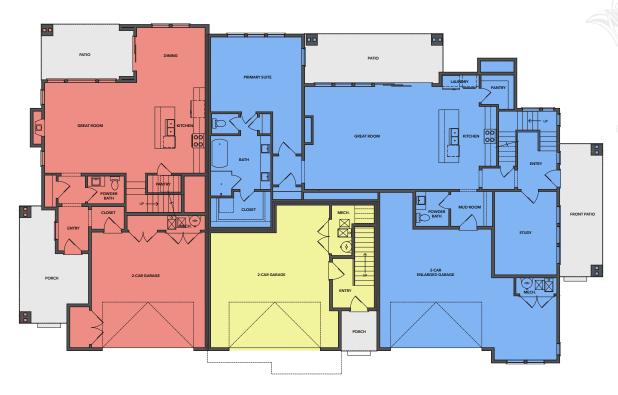

way from home. These townhomes have been designed to highlight the unique landscape of the redrocks, breathtaking views, and coveted mountain lifestyle.

Located just steps away from our Jack Nicklaus Signature Golf Park and Village Center, the Villas are within walking distance to the pool, restaurant, six tennis courts, six pickleball courts, hiking and biking trails, and our award-winning, state-of-the-art Wellness Center.

Landscaping and snow-removal is included in the dues and fees which allows for more time to enjoy the Red Ledges lifestyle.

# Neighborhood at a Glance

3 - 4 Bedrooms | 2.5 - 4.5 Bathrooms

2,155 - 3,011 Sq. Ft.

17 Buildings | 51 Total Residences

Two-Car Garages

Built by:

fillwood Homes

## MEADOW VILLA

THE CLIFFROSE

THE BLUEBELL

THE IRIS

#### Ground Level



## Upper Level





Right Elevation



Front Elevation



Rear Elevation



Left Elevation

Images provided are solely for illustrative purposes and may not accurately represent the final construction of the home. Floor plans, property features, and finishes may vary based upon plans and specifications and are not guaranteed. Layout and finishes for completed construction may vary from those contained in the renderings and plans. The specific features, floor plans, square footage, dimensions and design elements in the home are subject to change or substitution at the discretion of the Seller until such time as a final purchase contract is entered into between a buyer and seller.



Jack Nicklaus Signature Golf Park



The Iconic Red-Rock Outcroppings



Village Center Pool







801-917