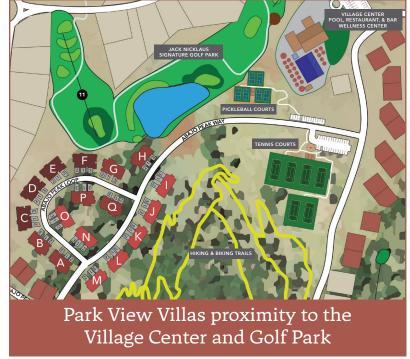

Located just steps away from our Jack Nicklaus Signature Golf Park and Village Center, the Villas are within walking distance to the pool, restaurant, six tennis courts, six pickleball courts, hiking and biking trails, and our award-winning, state-of-the-art Wellness Center.