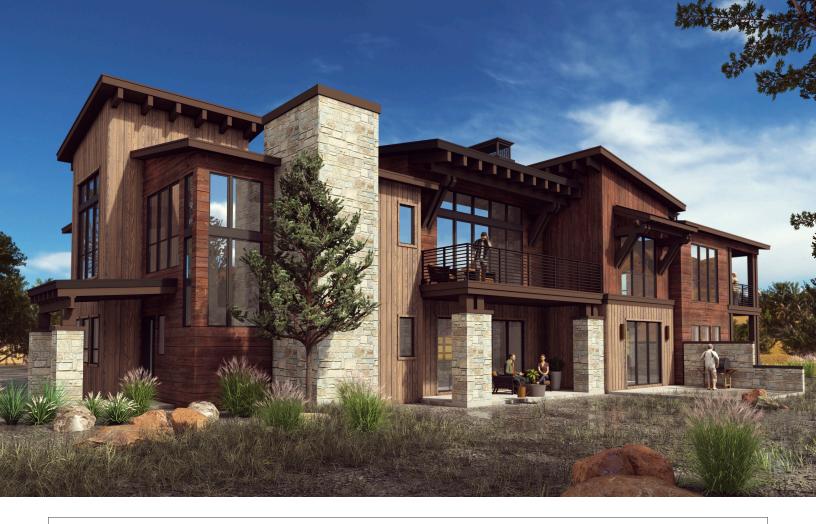

# Park View Villas Signature Neighborhood

#### MEADOW VILLA

The Cliffrose | The Bluebell | The Iris

Park View Villas, a Red Ledges Signature Neighborhood built by Hillwood Homes, features nine unique floorplans perfect for a full time residence, or a home away from home. These townhomes have been designed to highlight the unique landscape of the redrocks, breathtaking views, and coveted mountain lifestyle.

# Neighborhood at a Glance

3 - 4 Bedrooms | 2.5 - 4.5 Bathrooms

2,155 - 3,011 Sq. Ft.

17 Buildings | 51 Total Residences

Two-Car Garages

Built by:

fillwood Homes