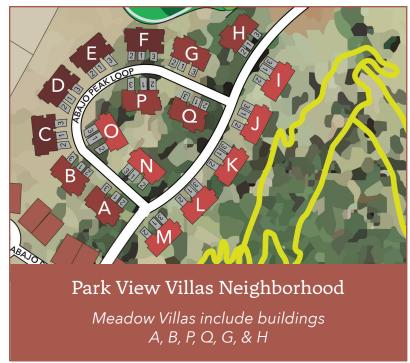

# Park View Villas Signature Neighborhood

#### MEADOW VILLA

The Cliffrose | The Bluebell | The Iris

Park View Villas, a Red Ledges Signature Neighborhood built by Hillwood Homes, features nine unique floorplans perfect for a full time residence, or a home away from home. These townhomes have been designed to highlight the unique landscape of the redrocks, breathtaking views, and coveted mountain lifestyle.

# Neighborhood at a Glance

3 - 4 Bedrooms | 2.5 - 4.5 Bathrooms

2,155 - 3,011 Sq. Ft.

17 Buildings | 51 Total Residences

Two-Car Garages

Built by:

fillwood Homes