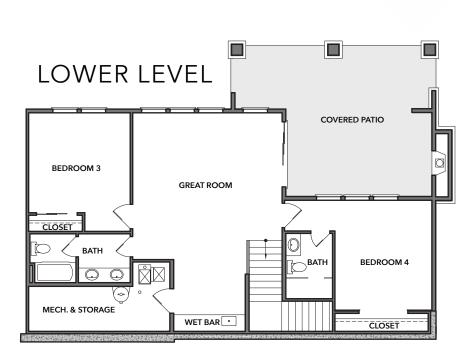

## THE YARROW

3,011 Sq. Ft. | 4 Bed | 4.5 Bath 2 Patios | 2-Car Garage + Storage