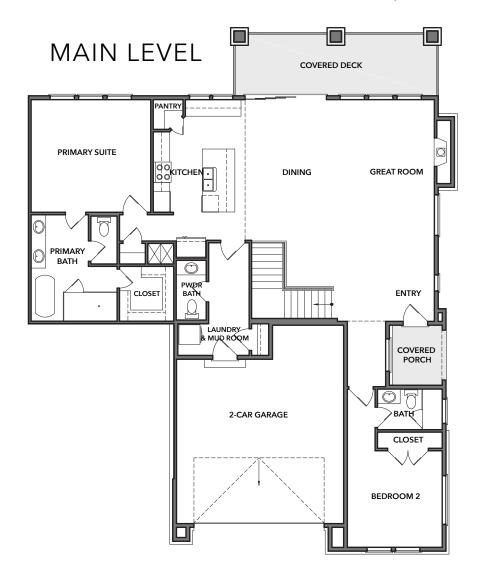

## THE YARROW

3,011 Sq. Ft. | 4 Bed | 4.5 Bath 2 Patios | 2-Car Garage + Storage