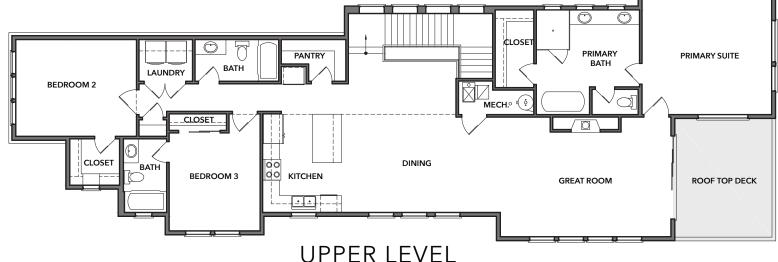

## THE POPPY

2,281 Sq. Ft. | 3 Bed | 3 Bath Rooftop Deck | 2-Car Garage + Storage