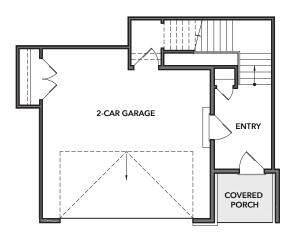

## THE POPPY

2,281 Sq. Ft. | 3 Bed | 3 Bath Rooftop Deck | 2-Car Garage + Storage

## MAIN LEVEL