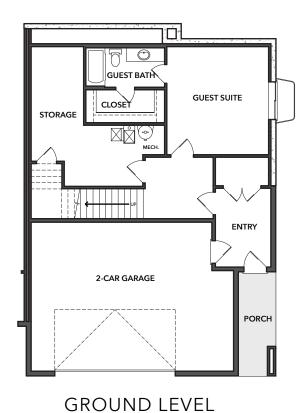

## THE DAYLILY 2,862 Sq. Ft. | 4 Bed | 4.5 Bath Media Room | 2 Patios | 2-Car Garage + Storage