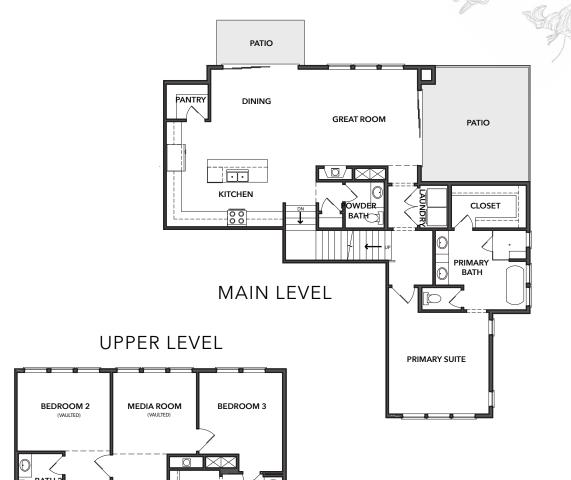

## THE DAYLILY 2,862 Sq. Ft. | 4 Bed | 4.5 Bath Media Room | 2 Patios | 2-Car Garage + Storage