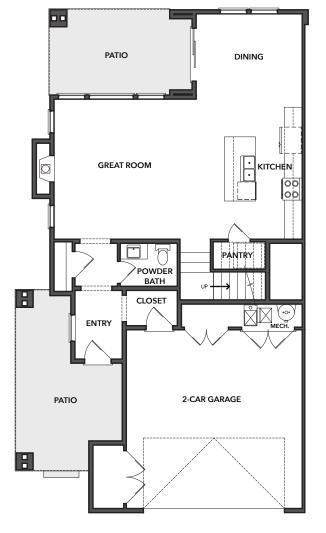

## THE CLIFFROSE 2,211 Sq. Ft. | 3 Bed | 3.5 Bath Media Room | 2 Patios + Deck | 2-Car Garage + Storage

Images provided are solely for illustrative purposes and may not accurately represent the final construction of the home. Floor plans, property features, and finishes may vary based upon plans and specifications and are not guaranteed. Layout and finishes for completed construction may vary from those contained in the renderings and plans. The specific features, floor plans, square footage, dimensions and design elements in the home are subject to change or substitution at the discretion of the Seller until such time as a final purchase contract is entered into between a buyer and seller.