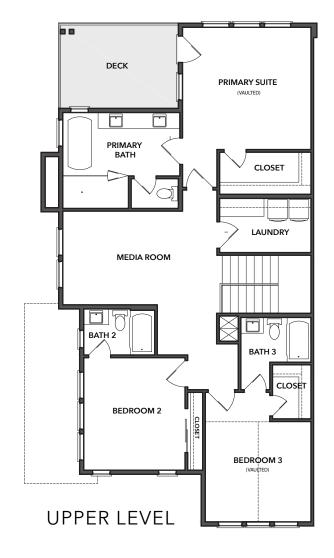

## THE CLIFFROSE 2,211 Sq. Ft. | 3 Bed | 3.5 Bath Media Room | 2 Patios + Deck | 2-Car Garage + Storage

Images provided are solely for illustrative purposes and may not accurately represent the final construction of the home. Floor plans, property features, and finishes may vary based upon plans and specifications and are not guaranteed. Layout and finishes for completed construction may vary from those contained in the renderings and plans. The specific features, floor plans, square footage, dimensions and design elements in the home are subject to change or substitution at the discretion of the Seller until such time as a final purchase contract is entered into between a buyer and seller.