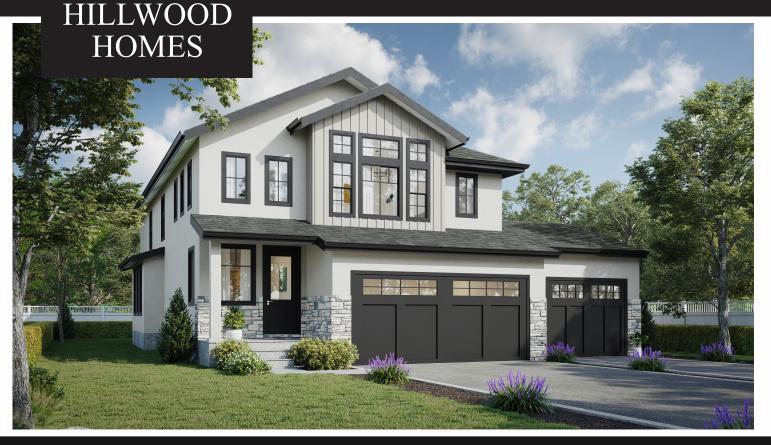

## HIDDEN COVE HICKORY PLAN

4- 7 BEDROOMS | 3.5- 5.5 BATHROOMS | 2 CAR GARAGE 3,375 FL NISHED SQ. FT. | 4,681 TOTAL SQ. FT.

## HOME FEATURES

- 9' Ceilings on Main Floor and Basement
- 8' Doors on Main Floor
- 42" Stain Grade Upper Cabinets in Kitchen
- Quartz Countertops in Kitchen and Bathrooms
- Laminate Wood Flooring at Entry and Kitchen, Mud Room, Powder
- Tile Flooring in Bathroom and Laundry
- Moen Gibson Chrome Plumbing Fixtures

- 95% Efficient Natural Gas Furnace
- Wholly-Smooth Finished Sheetrock Walls and Ceilings
- Tile Primary Shower Surround
- Large Energy Saving Low-E, Dual Glazed
  White Vinyl Windows
- 2x6 Exterior Framed Walls