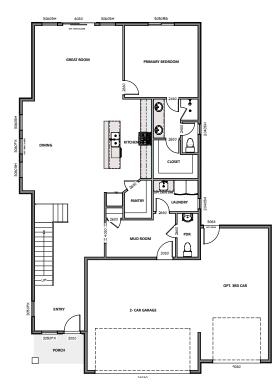

## HIDDEN COVE HICKORY PLAN



4- 7 BEDROOMS | 3.5- 5.5 BATHROOMS | 2 CAR GARAGE 3,375 FL NISHED SQ. FT. | 4,681 TOTAL SQ. FT.

## HOME FEATURES

- 9' Ceilings on Main Floor and Basement
- 8' Doors on Main Floor
- 42" Stain Grade Upper Cabinets in Kitchen
- Quartz Countertops in Kitchen and Bathrooms
- Laminate Wood Flooring at Entry and Kitchen, Mud Room, Powder
- Tile Flooring in Bathroom and Laundry
- Moen Gibson Chrome Plumbing Fixtures

- 95% Efficient Natural Gas Furnace
- Wholly-Smooth Finished Sheetrock Walls and Ceilings
- Tile Primary Shower Surround
- Large Energy Saving Low-E, Dual Glazed
  White Vinyl Windows
- 2x6 Exterior Framed Walls

MAIN FLOOR Approx 1,624 Sq. Ft.



**UPPER FLOOR** Approx 1,433 Sq. Ft.





## **OPT. FINISHED BASEMENT** Approx 1,624 Sq. Ft.



Hillwood Homes Sales | 801.917.2837

HillwoodHomes.com