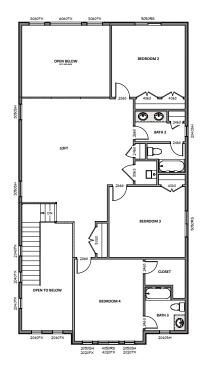

## HIDDEN COVE HICKORY PLAN



4- 7 BEDROOMS | 3.5- 5.5 BATHROOMS | 2 CAR GARAGE 3,375 FL NISHED SQ. FT. | 4,681 TOTAL SQ. FT.

## HOME FEATURES

- 9' Ceilings on Main Floor and Basement
- 8' Doors on Main Floor
- 42" Stain Grade Upper Cabinets in Kitchen
- Quartz Countertops in Kitchen and Bathrooms
- Laminate Wood Flooring at Entry and Kitchen, Mud Room, Powder
- Tile Flooring in Bathroom and Laundry
- Moen Gibson Chrome Plumbing Fixtures

- 95% Efficient Natural Gas Furnace
- Wholly-Smooth Finished Sheetrock Walls and Ceilings
- Tile Primary Shower Surround
- Large Energy Saving Low-E, Dual Glazed
  White Vinyl Windows
- 2x6 Exterior Framed Walls

MAIN FLOOR Approx 1,624 Sq. Ft.



**UPPER FLOOR** Approx 1,433 Sq. Ft.





## **OPT. FINISHED BASEMENT** Approx 1,624 Sq. Ft.



Hillwood Homes Sales | 801.917.2837

HillwoodHomes.com