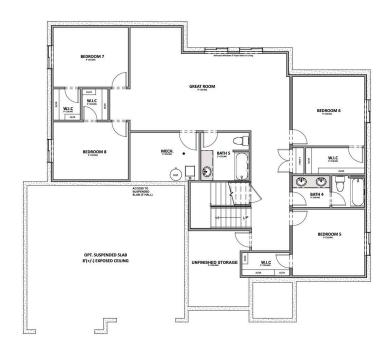

## **GRASSLAND PLAN**



2 - 6 BEDROOMS | 1.5 - 3.5 BATHROOMS | 2 - 4 CAR GARAGE 1,997 FINISHED SQ. FT. | 3,994 TOTAL SQ. FT.

## HOME FEATURES

- Primary Bedroom on Main Floor
- Open Kitchen and Living Room
- Kitchen Island
- Master Bedroom Walk-in Closet
- Mud and Laundry Room off Garage
- 9' Ceilings on Main Floor and Basement
- 8' Doors on Main Floor
- Quartz Countetops in Kitchen and Bathrooms

- Tile Flooring in Bathroom and Laundry
- Moen Gibson Chrome plumbing fixtures
- Stainless Steel Whirlpool Appliances
- Energy Saving Low-E Dual Glazed White Vinyl Windows
- Full Front Yard Landscaping with Automatic
  Sprinkler System

MAIN FLOOR Approx 1,997 SQ. FT.





## **OPTIONAL FINISHED BASEMENT** Approx 1,997 SQ. FT.





ADU BASEMENT LAYOUT