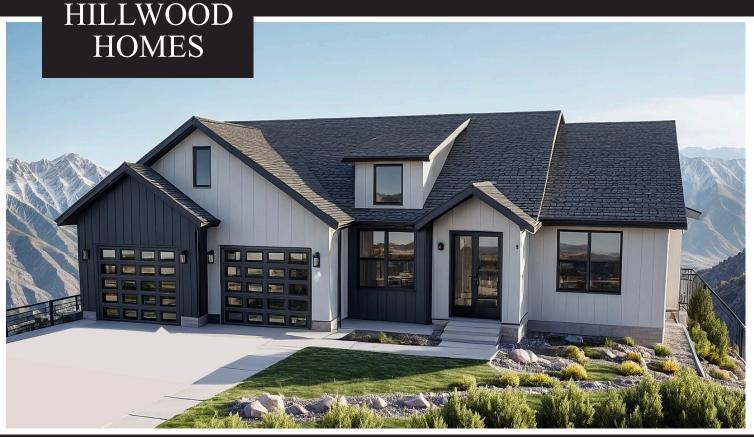

## **GRASSLAND PLAN**

2 - 6 BEDROOMS | 1.5 - 3.5 BATHROOMS | 2 - 4 CAR GARAGE 1,997 FINISHED SQ. FT. | 3,994 TOTAL SQ. FT.

## HOME FEATURES

- Primary Bedroom on Main Floor
- Open Kitchen and Living Room
- Kitchen Island
- Master Bedroom Walk-in Closet
- Mud and Laundry Room off Garage
- 9' Ceilings on Main Floor and Basement
- 8' Doors on Main Floor
- Quartz Countetops in Kitchen and Bathrooms

- Tile Flooring in Bathroom and Laundry
- Moen Gibson Chrome plumbing fixtures
- Stainless Steel Whirlpool Appliances
- Energy Saving Low-E Dual Glazed White Vinyl Windows
- Full Front Yard Landscaping with Automatic
  Sprinkler System