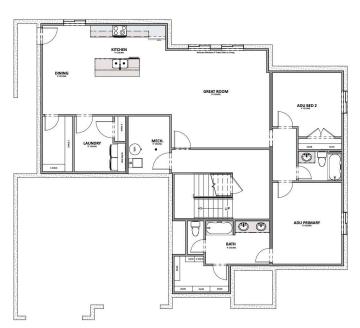

## **GRASSLAND PLAN**



2 - 6 BEDROOMS | 1.5 - 3.5 BATHROOMS | 2 - 4 CAR GARAGE 1,997 FINISHED SQ. FT. | 3,994 TOTAL SQ. FT.

## HOME FEATURES

- Primary Bedroom on Main Floor
- Open Kitchen and Living Room
- Kitchen Island
- Master Bedroom Walk-in Closet
- Mud and Laundry Room off Garage
- 9' Ceilings on Main Floor and Basement
- 8' Doors on Main Floor
- Quartz Countetops in Kitchen and Bathrooms

- Tile Flooring in Bathroom and Laundry
- Moen Gibson Chrome plumbing fixtures
- Stainless Steel Whirlpool Appliances
- Energy Saving Low-E Dual Glazed White Vinyl Windows
- Full Front Yard Landscaping with Automatic
  Sprinkler System

MAIN FLOOR Approx 1,997 SQ. FT.





## **OPTIONAL FINISHED BASEMENT** Approx 1,997 SQ. FT.





ADU BASEMENT LAYOUT