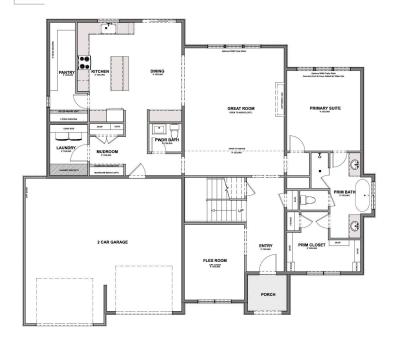

## **GRASSLAND PLAN**



2 - 6 BEDROOMS | 1.5 - 3.5 BATHROOMS | 2 - 4 CAR GARAGE 1,997 FINISHED SQ. FT. | 3,994 TOTAL SQ. FT.

## HOME FEATURES

- Primary Bedroom on Main Floor
- Open Kitchen and Living Room
- Kitchen Island
- Master Bedroom Walk-in Closet
- Mud and Laundry Room off Garage
- 9' Ceilings on Main Floor and Basement
- 8' Doors on Main Floor
- Quartz Countetops in Kitchen and Bathrooms

- Tile Flooring in Bathroom and Laundry
- Moen Gibson Chrome plumbing fixtures
- Stainless Steel Whirlpool Appliances
- Energy Saving Low-E Dual Glazed White Vinyl Windows
- Full Front Yard Landscaping with Automatic
  Sprinkler System

MAIN FLOOR Approx 1,997 SQ. FT.





## **OPTIONAL FINISHED BASEMENT** Approx 1,997 SQ. FT.





ADU BASEMENT LAYOUT