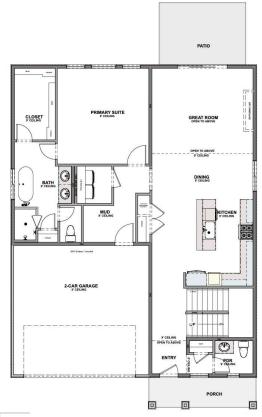

MAIN FLOOR Approx 1,525 Sq. Ft.

**UPPER FLOOR**Approx 885 Sq. Ft.

**OPT. FINISHED BASEMENT** Approx 1,525 Sq. Ft.