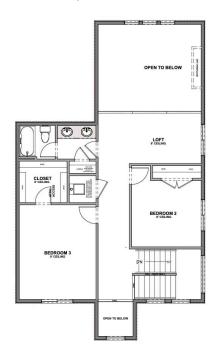

MAIN FLOOR Approx 1,525 Sq. Ft.

**UPPER FLOOR**Approx 885 Sq. Ft.

**OPT. FINISHED BASEMENT** Approx 1,525 Sq. Ft.