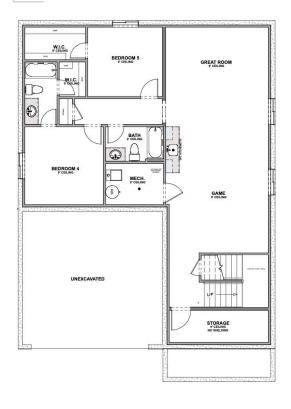

MAIN FLOOR Approx 1,525 Sq. Ft.

**UPPER FLOOR**Approx 885 Sq. Ft.

**OPT. FINISHED BASEMENT** Approx 1,525 Sq. Ft.