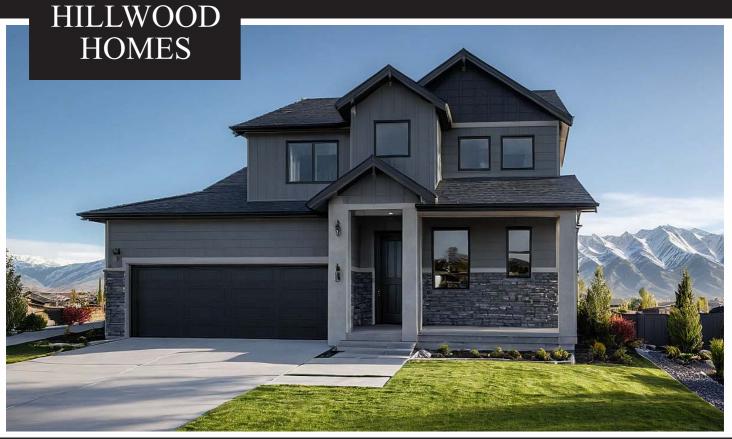

## **FIR PLAN**

3 - 5 BEDROOMS | 2.5 - 4.5 BATHROOMS | 2 CAR GARAGE 2,410 FINISHED SQ. FT. | 3,935 TOTAL SQ. FT.

## HOME FEATURES

- 9' Ceilings on Main Floor and Basement
- 8' Doors on Main Floor
- 42" Stain Grade Upper Cabinets in Kitchen
- Quartz Countertops in Kitchen and Bathrooms
- Laminate Wood Flooring at Entry and Kitchen, Mud Room, Powder
- Tile Flooring in Bathroom and Laundry
- Moen Gibson Chrome Plumbing Fixtures

- 95% Efficient Natural Gas Furnace
- Wholly-Smooth Finished Sheetrock Walls and Ceilings
- Tile Primary Shower Surround
- Large Energy Saving Low-E, Dual Glazed
  White Vinyl Windows
- 2x6 Exterior Framed Walls