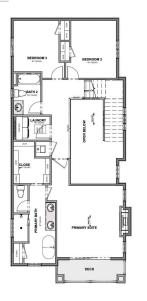

MAIN FLOOR Approx 1,238 Sq. Ft.

**UPPER FLOOR**Approx 1,092 Sq. Ft.

OPTIONAL FINISHED BASEMENT Approx 1,238 Sq. Ft.

OPTIONAL FINISHED ADU BASEMENT Approx 1,238 Sq. Ft.