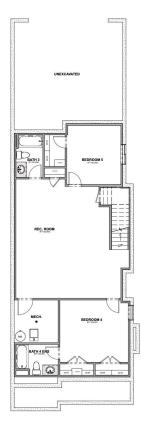

MAIN FLOOR Approx 1,238 Sq. Ft.

**UPPER FLOOR**Approx 1,092 Sq. Ft.

OPTIONAL FINISHED BASEMENT Approx 1,238 Sq. Ft.

OPTIONAL FINISHED ADU BASEMENT Approx 1,238 Sq. Ft.