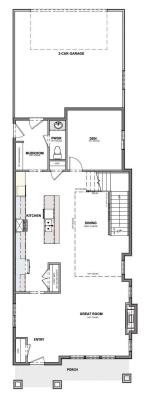

MAIN FLOOR Approx 1,238 Sq. Ft.

**UPPER FLOOR**Approx 1,092 Sq. Ft.

OPTIONAL FINISHED BASEMENT Approx 1,238 Sq. Ft.

OPTIONAL FINISHED ADU BASEMENT Approx 1,238 Sq. Ft.