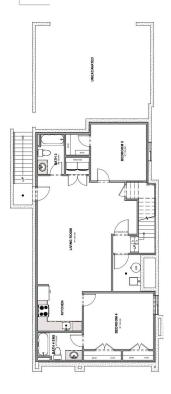

MAIN FLOOR Approx 1,238 Sq. Ft.

**UPPER FLOOR**Approx 1,092 Sq. Ft.

OPTIONAL FINISHED BASEMENT Approx 1,238 Sq. Ft.

OPTIONAL FINISHED ADU BASEMENT Approx 1,238 Sq. Ft.