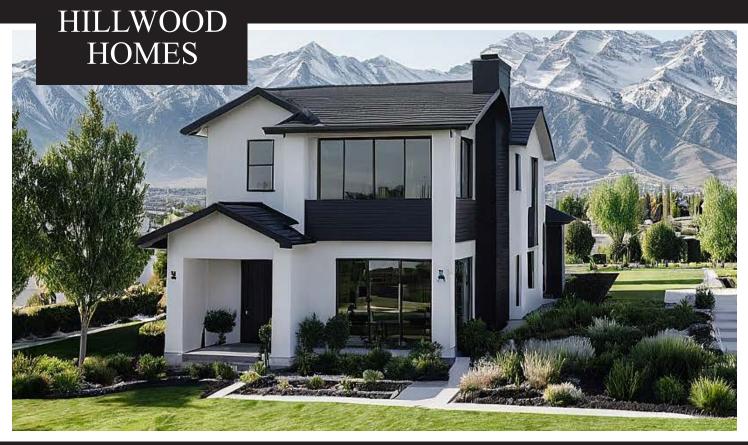

## **BEECHWOOD VILLA PLAN**

3 - 5 BEDROOMS | 2.5 - 4.5 BATHROOMS | 2 - 3 CAR GARAGE 2,330 FINISHED SQ. FT. | 3,568 TOTAL SQ. FT.