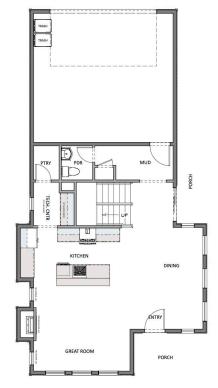

MAIN FLOOR Approx 876 Sq. Ft.

OPTIONAL FINISHED BASEMENT Approx 823 Sq. Ft.

**UPPER FLOOR**Approx 1,245 Sq. Ft.