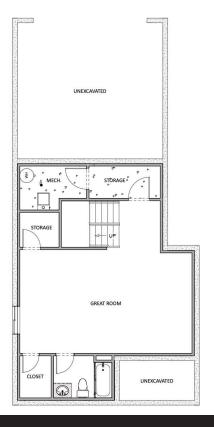

MAIN FLOOR Approx 876 Sq. Ft.

OPTIONAL FINISHED BASEMENT Approx 823 Sq. Ft.

**UPPER FLOOR**Approx 1,245 Sq. Ft.