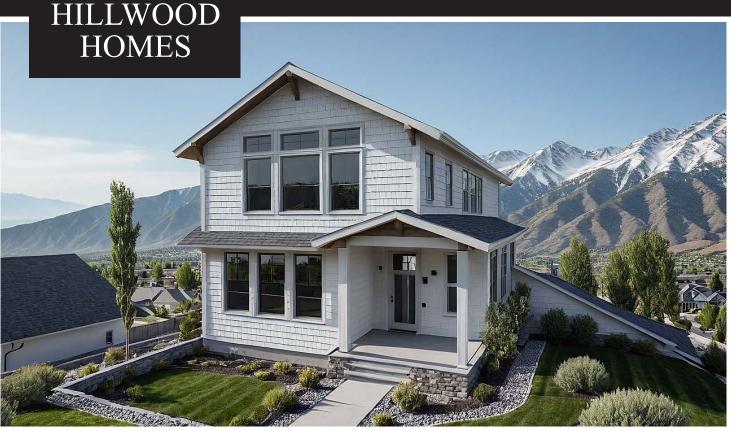

## **ASPEN**

3 BEDROOMS | 2.5 - 3.5 BATHROOMS | 2 CAR GARAGE 2,121 FINISHED SQ. FT. | 2,944 TOTAL SQ. FT.

## HOME FEATURES

- Primary Bedroom on Main Floor
- Open Kitchen and Living Room
- Kitchen Island
- Master Bedroom Walk-in Closet
- Mud and Laundry Room off Garage
- 9' Ceilings on Main Floor and Basement
- 8' Doors on Main Floor
- Quartz Countetops in Kitchen and Bathrooms

- Tile Flooring in Bathroom and Laundry
- Moen Gibson Chrome plumbing fixtures
- Stainless Steel Whirlpool Appliances
- Energy Saving Low-E Dual Glazed White Vinyl Windows
- Full Front Yard Landscaping with Automatic
  Sprinkler System