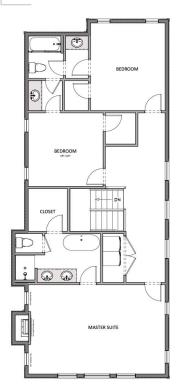

MAIN FLOOR Approx 876 Sq. Ft.

OPTIONAL FINISHED BASEMENT Approx 823 Sq. Ft.

**UPPER FLOOR**Approx 1,245 Sq. Ft.